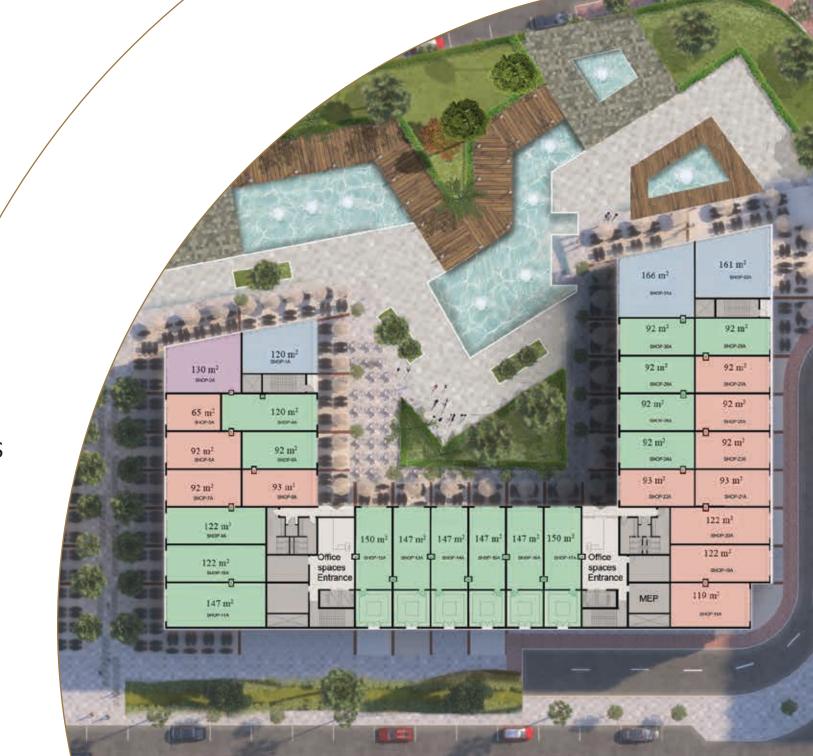

## **ATMOSPHERE**

the project is divided into

COMMERCIAL ZONE

**Ground Floor** 

#### GROUND FLOOR PLAN

- PHARMACY
- ANCHOR SHOPS
- FOOD AND BEVERAGES
- GENERAL SERVICES

Castle Gate Ground Floor composes around 54 units with diverse space areas, Castle Gate features varied retail practices with a loose layout to create more lively opportunities for you. Our Goal is to make our community trendier with preserving the luxurious ambience.