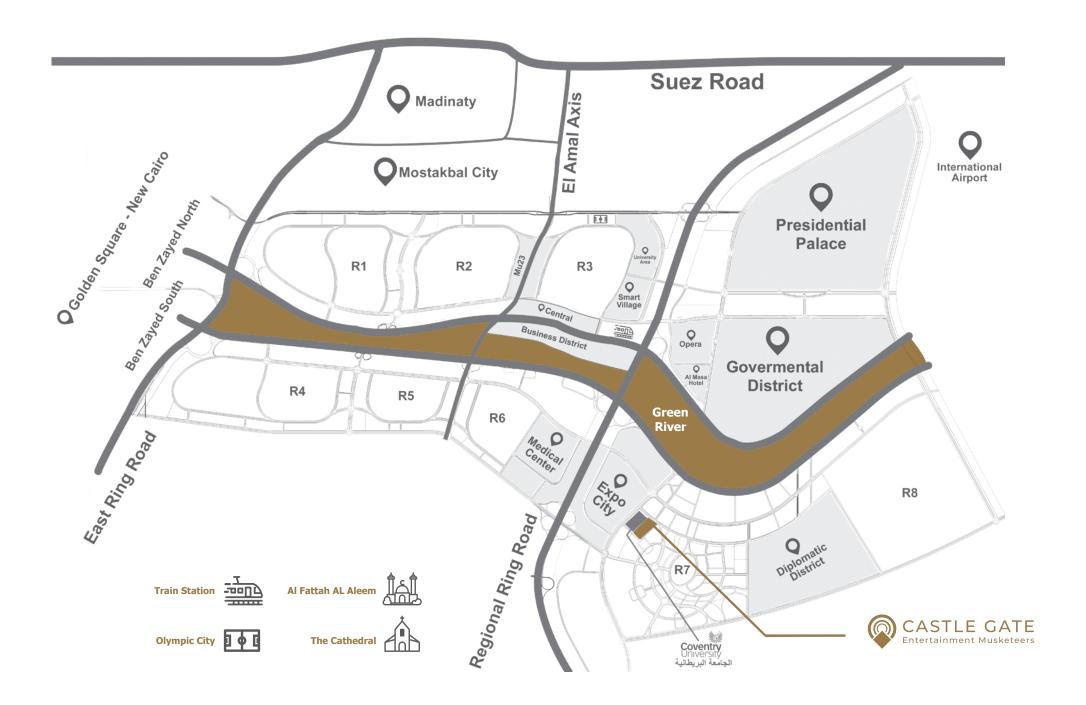

## COMMUNITY AND SURROUNDINGS

Eventually, A focal point where people creates social gatherings in Restaurants &cafes, Shopping experiences in Retail Outlets, and start professionally in their Offices and Clinics. Castle Gate inspires a modernistic prevision for a more prevalent community which people can reach and relate.