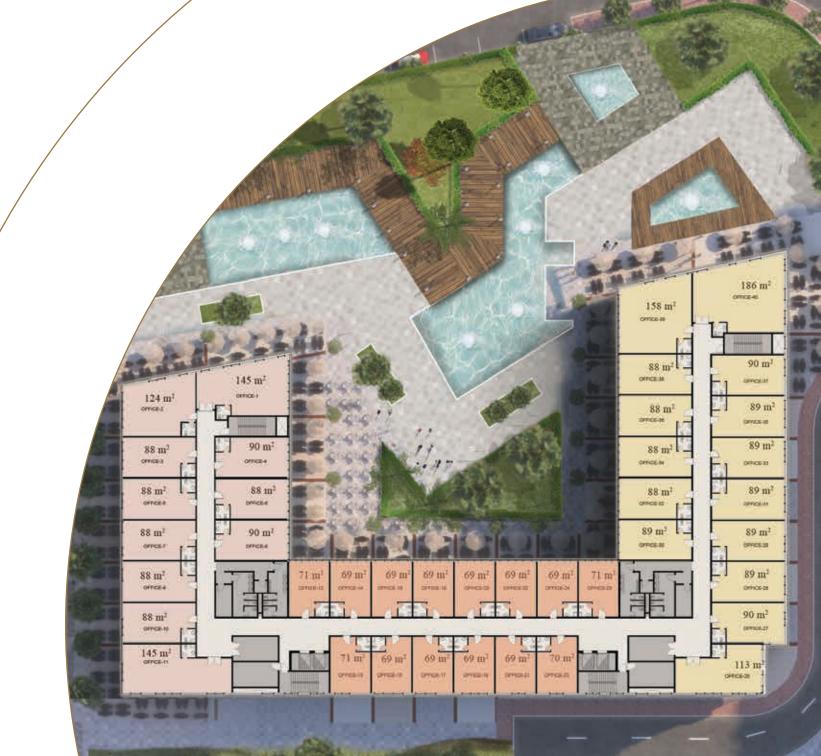

#### GROUND FLOOR PLAN

- PHARMACY
- ANCHOR SHOPS
- FOOD AND BEVERAGES
- GENERAL SERVICES

Castle Gate Ground Floor composes around 54 units with diverse space areas, Castle Gate features varied retail practices with a loose layout to create more lively opportunities for you. Our Goal is to make our community trendier with preserving the luxurious ambience.